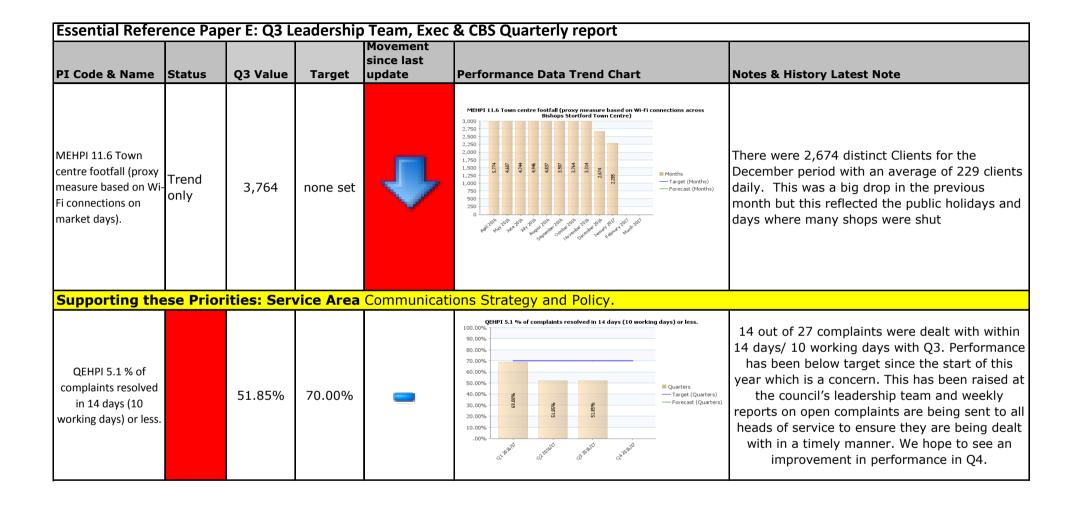

| 30 out of 32                                                                                                                                                                                      |  |







| Essential Refer                                                                     | erence Paper E: Q3 Leadership Team, Exec & CBS Quarterly report  Movement   Since last |          |        |        |