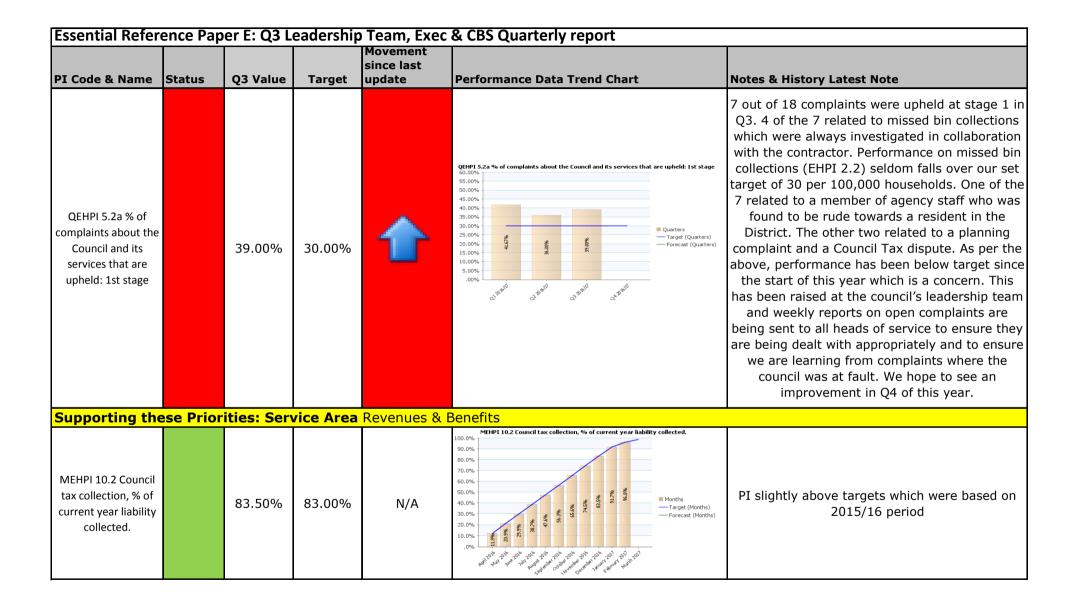

| 30 out of 32                                                                                                                                                                                      |  |







| Essential Refer                                                                     | erence Paper E: Q3 Leadership Team, Exec & CBS Quarterly report  Movement   Since last |          |        |        |