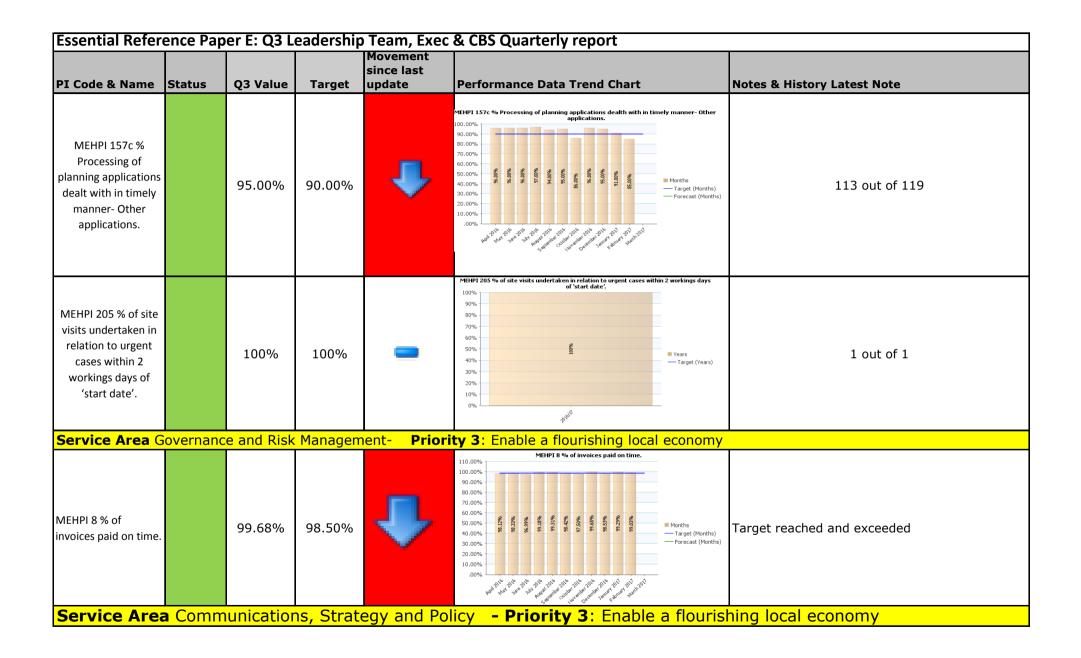

| 30 out of 32                                                                                                                                                                                      |  |







| Essential Refer                                                                     | erence Paper E: Q3 Leadership Team, Exec & CBS Quarterly report  Movement   Since last |          |        |        |