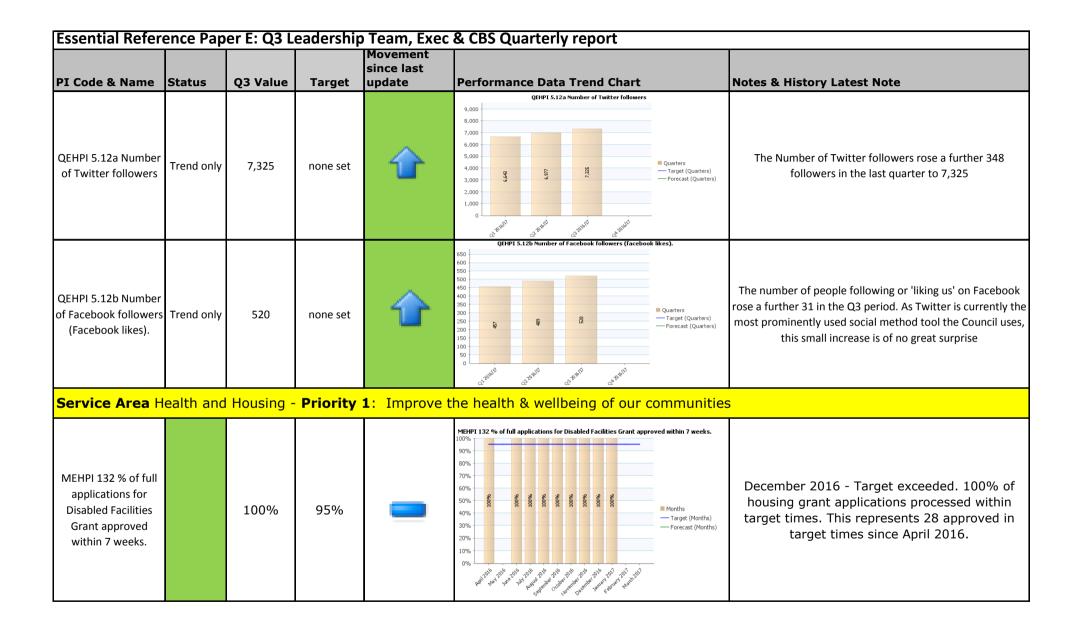

elephone.                                                                                               | There were no records received during this month. This PI and its collection needs to be reviewed to ensure we are enticing customers to take time out to rate their experience.                   |
| MEHPI 5.13c % Good<br>Satisfaction<br>(GovMetric) -<br>Website.              |         | 26%         | 35%       | •                          | MEHPI 5.13c % Good Satisfaction (GovMetric) - Website.  45% 40% 35% 35% 20% 15% 10% 5% 6% 6% 6% 6% 6% 6% 6% 6% 6% 6% 6% 6% 6%                          | As with most months throughout its collection, satisfaction remains very low. There are major improvements planned for the internet going forward which will hopefully improve the user experience |



| Essential Reference Paper E: Q3 Leadership Team, Exec & CBS Quarterly report                                        |               |          |          |                            |                                                                                                                                                                                      |